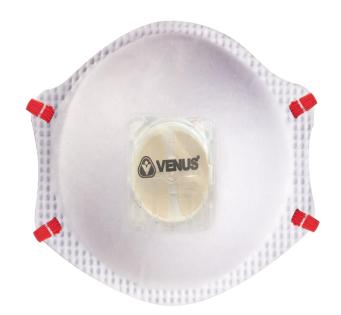

# Venus V-2920 SLV

Convex Double Shell Style

## VENUS V-2920 SLV CLASS: FFP2 NR D

Protection: Solid Dust/ Mist M.U.L: Upto 10 x OEL Exhalation Vent Valve Half Foam Seal

| Item #    | Colour | Elastic | Packaging  |
|-----------|--------|---------|------------|
| 110261801 | WHITE  | SEWN    | Pack of 10 |

#### Features of Venus V-2920 SLV

- **1. Certified Filtration Efficiency (FFP2 NR D CE):** The respirator is FFP2 NR D CE certified, providing protection against solid dust and mist.
- 2. Multi-Use Capability (Up to 10X OEL): Designed for multiple uses up to 10X the Occupational Exposure Limit (OEL) before needing replacement.
- **3. Exhalation Valve for Easier Breathing**: The mask includes an exhalation vent valve to allow warm, humid air to escape.
- **4.** Half Foam Seal for Enhanced Comfort: The mask features a half foam seal around the nose area.
- 5. Sewn Elastic Straps for Secure Fit: The elastic bands are sewn instead of stapled for added durability.