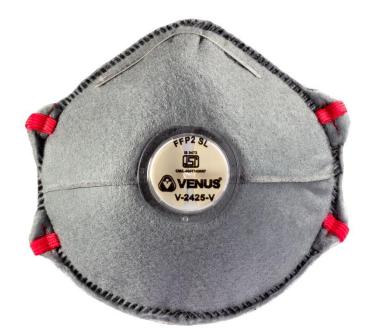

## Venus V-2425 SLOV-V

Convex - Cup Seam Style

#### VENUS V-2425 SLOV-V

**CLASS: FFP2 SLOV-V** 

Protection: Solid Dust/ Oil Mist Nuisance Level of Odour Flmae Retardant Outer Layer M.U.L.: Upto 12 x OEL Full Foam Seal Exhalation Vent Valve

| Item #    | Colour | Elastic | Packaging         |
|-----------|--------|---------|-------------------|
| 110260501 | GREY   | SEWN    | Pack of 10        |
| 140257501 | GREY   | SEWN    | Blister pack of 3 |

#### **Technical Specifications:**

Class: FFP2 SLOV

Protection: Solid Dust / Oil Mist

Nuisance Level: Organic Vapour (< TLV)</li>

• **M.U.L**: Up to 12 × OEL

Outer Layer: Flame Retardant

• Full Foam Seal

Exhalation Vent Valve: Yes